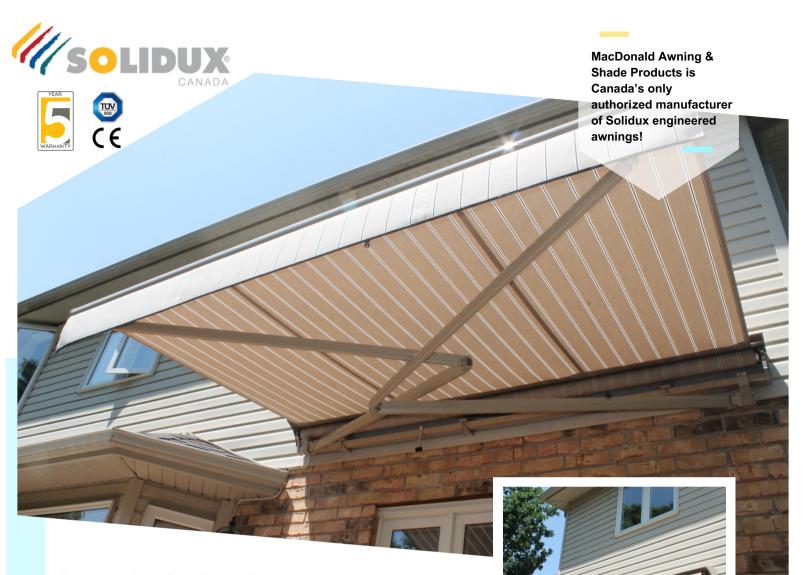

# CROSS OVER ARM MONARCH

Your home is one of a kind and your awning should be too!

A perfect solution when the projection is greater or close to the width!

The Cross Over Arm Monarch Awning combines the best in German engineered components with Sunbrella acrylic fabric and Canadian manufacturing to bring you a custom-made awning. Ideal for increasing your enjoyment of your outdoor living space!

The elegant design, component durability and professionally installed awning increases the value of your home!

Compliment your home with one of three frame colours!

WHITE

SAND

BLACK

Contact Us

1-519-579-3950

To find the exclusive dealer in your area visit: macdonaldawning.com.dealers.html

LIFE'S COOLER IN THE SHADE!

Available with or without a hood cover!

WITHOUT HOOD COVER • Best suited for Soffit Installation

WITH HOOD COVER

- Suited for Wall Installation
- Soffit Installation not available
- Roof Installation not recommended

**ELBOW OF ARMS** 

have a duel stainless steel cable covered in PVC sheathing

**HEAVY DUTY** 