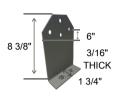

WITH HOOD COVER

- Suited for Wall Installation
- Soffit Installation not available
- Roof Installation not recommended

**ELBOW OF ARMS** 

have a duel stainless steel cable covered in PVC sheathing

**HEAVY DUTY** 

durability

A 40mm

forged components for