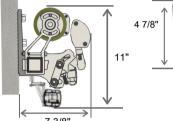

## **STRONG INNER**

spring mechanism ensures ease of use

**STAINLESS STEEL** 

hardware ensures no rust

### **HIGH GRADE**

powder coat finish

**ADJUSTABLE PITCH** 

Galvanized powder coated steel

back bar adds extreme stability

## from 0° to 45°