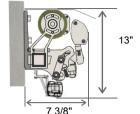

visit: macdonaldawning.com.dealers.html

LIFE'S COOLER IN THE SHADE!



Available with or without a hood cover!

WITHOUT HOOD COVER • Best suited for Soffit Installation



WITH HOOD COVER

- Suited for Wall Installation
- Soffit Installation not available
- Roof Installation not recommended

**ELBOW OF ARMS** 

have a duel stainless steel cable covered in PVC sheathing

**HEAVY DUTY** 

durability

A 40mm

forged components for



# **FEATURES**

## **STRONG INNER**

spring mechanism ensures ease of use

**STAINLESS STEEL** 

hardware ensures no rust

### **HIGH GRADE**

powder coat finish

**ADJUSTABLE PITCH** 



Galvanized powder coated steel

back bar adds extreme stability

## from 0° to 45°



### Installed to suit your home!

Wall with **Hood Cover** 

Soffit

without

Hood Cover











Wall without **Hood Cover** not recommended



# 7 3/8"

### Wide range of width sizes available

The Cross Over Arm Monarch awning can be built at any width between 5ft and 14ft!

### **Projection sizes** available in five options

Projections include 6', 8', 10', 12' & 13'

### Motorization available somfy.

Somfy is the world leader of specialized motors and control systems for shade products! 5-Year Warranty Visit www.somfy.com

#### Lower Arm

Available on right (standard) or left

10" Valance covers lower arm for sleek look!



MANUFACTURED IN KITCHENER, ON FOR OVER 48 YEARS



1 - 3 HOFFMAN STREET, KITCHENER, ON N2M 3M5

Toll Free 1-800-363-8533 • 519-579-3950 info@macdonaldawning.com

### Our Commitment to our Customer!

Read our Reviews Online