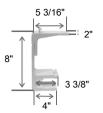

#### Lower Arm

Available on right (standard) or left

10" Valance covers lower arm for sleek look!

MANUFACTURED IN KITCHENER, ON FOR OVER 48 YEARS

1 - 3 HOFFMAN STREET, KITCHENER, ON N2M 3M5

Toll Free 1-800-363-8533 • 519-579-3950 info@macdonaldawning.com