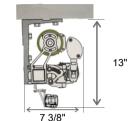

t: macdonaldawning.com.dealers.html

LIFE'S COOLER IN THE SHADE!



Available with or without a hood cover!

WITHOUT HOOD COVER • Best suited for Soffit Installation



WITH HOOD COVER

- Suited for Wall Installation
- Soffit Installation not available
- Roof Installation not recommended

**ELBOW OF ARMS** 

have a duel stainless steel cable covered in PVC sheathing

**HEAVY DUTY** 

durability

A 40mm

forged components for



# **FEATURES**

## **STRONG INNER**

spring mechanism ensures ease of use

**STAINLESS STEEL** 

hardware ensures no rust

### **HIGH GRADE**

powder coat finish

**ADJUSTABLE PITCH** 



Galvanized powder coated steel

back bar adds extreme stability

## from 0° to 45°



### Installed to suit your home!

Wall with **Hood Cover** 

Soffit

without

Hood Cover











Wall without **Hood Cover** not recommended



# 7 3/8"

### Wide range of width sizes available

The Cross Over Arm Monarch awning can be built at any width between 5ft and 14ft!

### **Projection sizes** available in five options

Projections include 6', 8', 10', 12' & 13'

### Motorization available somfy.

Somfy is the world leader of specialized motors and control systems for shade products! 5-Year Warranty Visit www.somfy.com

#### Lower Arm

Available on right (standard) or left

10" Valance covers lower arm for sleek look!



MANUFACTURED IN KITCHENER, ON FOR OVER 48 YEARS



1 - 3 HOFFMAN STREET, KITCHENER, ON N2M 3M5

Toll Free 1-800-363-8533 • 519-579-3950 info@macdonaldawning.com

### Our Commitment to our Customer!

Read our Reviews Online