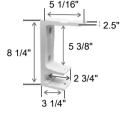

WITH HOOD COVER

- Suited for Wall Installation
- Soffit Installation not available
- Roof Installation not recommended

**ELBOW OF ARMS** 

have a duel stainless steel cable covered in PVC sheathing

**HEAVY DUTY** 