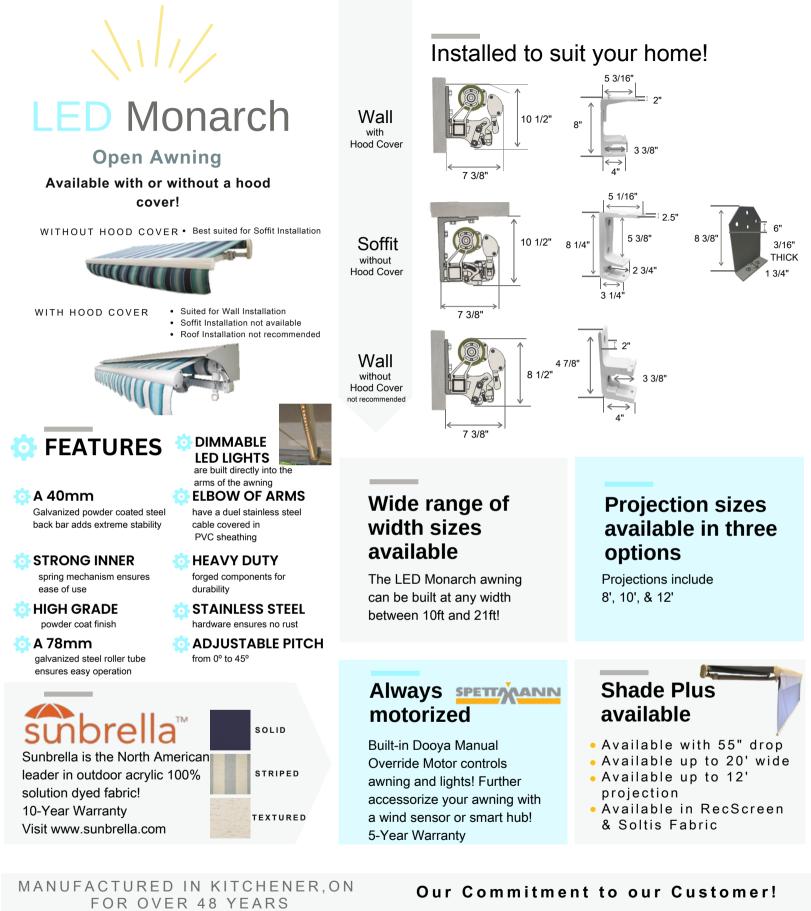

## LED MONARCH

## Your home is one of a kind and your awning should be too!

The LED Monarch Awning combines the best in German engineered components with Sunbrella acrylic fabric and Canadian manufacturing to bring you a custom-made awning with the added plus of LED lights! Ideal for increasing your enjoyment of your outdoor living space during the day and at night!

The elegant design, component durability and professionally installed awning increases the value of your home! Compliment your home with one of three frame colours!

## LIFE'S COOLER IN THE SHADE!