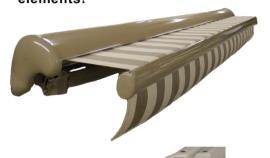

#### **Semi-Cassette Awning**

The Semi-Cassette, made up by a hood cover and lower extrusion, fully enclosing the fabric which offers superior protection from the elements!

### FEATURES

with triple springs and poly-

coated dual stainless steel

sheathing keep your awning

cables covered in a pvc

fabric taut

shoulders and fittings combine with a sleek design for maximum strength

STAINLESS STEEL hardware ensures no rust