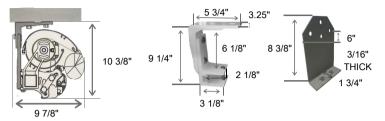

#### **Semi-Cassette Awning**

The Semi-Cassette, made up by a hood cover and lower extrusion, fully enclosing the fabric which offers superior protection from the elements!

### Installed to suit your home!

Wall

Soffit

Roof