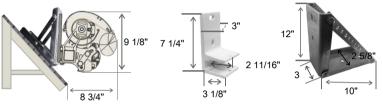

home with one of three frame colours!







WHITE

SAND

BLACK

**Contact Us** 

1-519-579-3950

To find the exclusive dealer in your area visit: macdonaldawning.com.dealers.html

LIFE'S COOLER IN THE SHADE!



#### **Semi-Cassette Awning**

The Semi-Cassette, made up by a hood cover and lower extrusion, fully enclosing the fabric which offers superior protection from the elements!



### FEATURES

with triple springs and poly-

coated dual stainless steel

sheathing keep your awning

cables covered in a pvc

fabric taut



shoulders and fittings combine with a sleek design for maximum strength

STAINLESS STEEL hardware ensures no rust

A 40mm

Galvanized powder coated steel back bar adds extreme stability

### ADJUSTABLE PITCH



### Installed to suit your home!

Wall



Soffit



Roof



## Wide range of width sizes available

The Primasol awning can be built at any width between 9ft and 23ft!

# Projection sizes available in five options

Projections include 6'7", 8'2", 9'10", 11'6" & 13'1"

### Motorization available somfy.

Somfy is the world leader of specialized motors and control systems for shade products!

5-Year Warranty

Visit www.somfy.com

### Shade Plus available

- Available with 55" drop
- Available up to 20' wide
- Available up to 11'6" projection
- Available in RecScreen
   & Soltis Fabric

MANUFACTURED IN KITCHENER, ON FOR OVER 48 YEARS



1 - 3 HOFFMAN STREET, KITCHENER, ON N2M 3M5

Toll Free 1-800-363-8533 • 519-579-3950 • info@macdonaldawning.com

#### Our Commitment to our Customer!

Read our Reviews Online