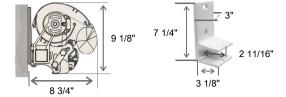

### FEATURES

with triple springs and poly-

coated dual stainless steel

sheathing keep your awning

cables covered in a pvc

fabric taut

shoulders and fittings combine with a sleek design for maximum strength

STAINLESS STEEL hardware ensures no rust

A 40mm

Galvanized powder coated steel back bar adds extreme stability