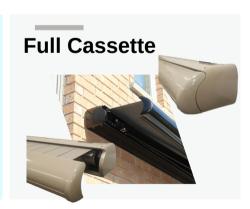

## **Full-Cassette Awning**

The Full-Cassette, made up by a hood cover and lower extrusion, fully enclosing the fabric and arms and offers maximum protection from the elements!

Wall

9 1/4" 6 3/4" 6 1/8"

Soffit