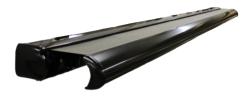

## **Full-Cassette Awning**

The Full-Cassette, made up by a hood cover and lower extrusion, fully enclosing the fabric and arms and offers maximum protection from the elements!

Wall

9 1/4" 6 3/4" 6 1/8"

Soffit

8" 7 1/4" 8 3/8" 3/16" THICK 1 3/4"

Roof

ELBOW FEATURES
dual stainless-steel cables

covered in U.V. resistant PVC

SLEEK AND MODERN DESIGN

STAINLESS STEEL hardware ensures no rust

GALVANIZED STEEL
roller tube ensure durability of
the awning