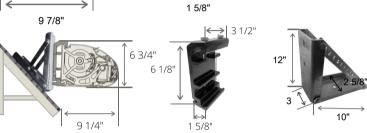

## **Full-Cassette Awning**

The Full-Cassette, made up by a hood cover and lower extrusion, fully enclosing the fabric and arms and offers maximum protection from the elements!

Wall

9 1/4" 6 3/4" 6 1/8"

Soffit

8" 7 1/4" 8 3/8" 3/16" THICK 1 3/4"

Roof

ELBOW FEATURES
dual stainless-steel cables

covered in U.V. resistant PVC

SLEEK AND MODERN DESIGN

STAINLESS STEEL hardware ensures no rust

GALVANIZED STEEL
roller tube ensure durability of
the awning