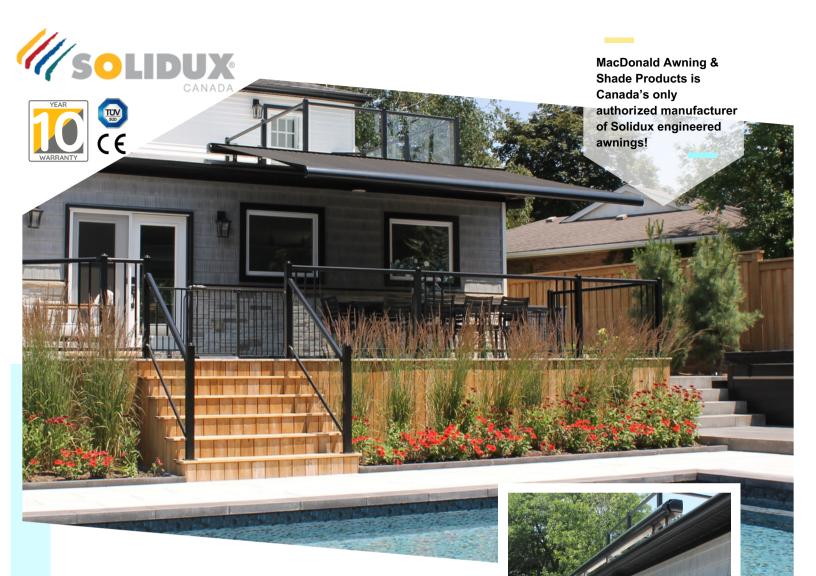

## SOLITAR

Your home is one of a kind and your awning should be too!

The Canadian built Solitar awning is a fully enclosed awning that offers the best combination of German engineering, Sunbrella acrylic fabric, quality & price! The Solitar awning's sleek design is a new modern look and extends your outdoor living space!

The elegant design, component durability and professionally installed awning increases the value of your home!

BLACK

Contact Us

1-519-579-3950

To find the exclusive dealer in your area visit: macdonaldawning.com.dealers.html