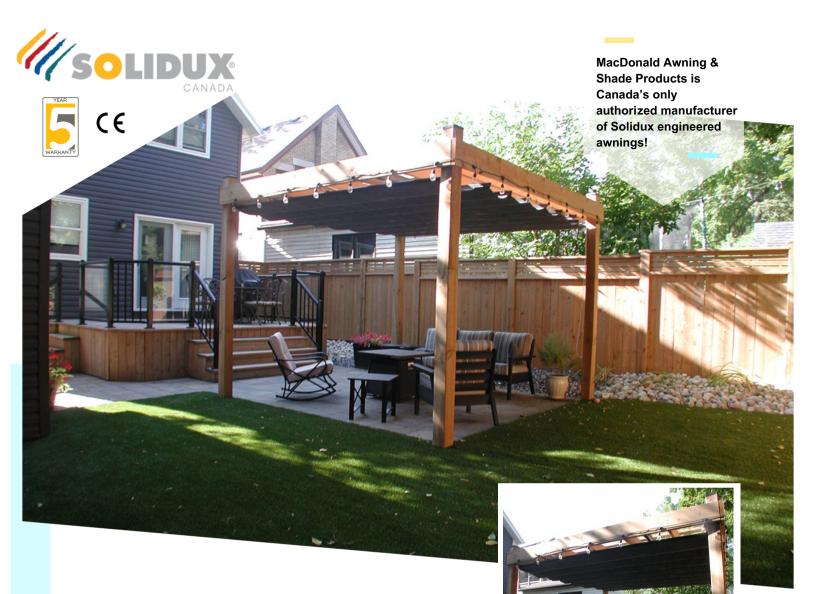

## ZEN

## Your home is one of a kind and your awning should be too!

Perfect sun protection system for any existing pergola! Built with quality Spanish Engineered Components and manufactured in Canada!

Expanding outdoor living spaces during sunny and hot days for your enjoyment!

The elegant design, component durability and professionally installed awning increases the value of your home!

LIFE'S COOLER IN THE SHADE!

Compliment your home with one of two frame colours!

TEXTURED TEXTURED BRONZE BLACK