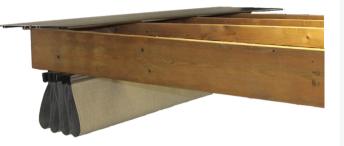

### Winter Removal Guidelines

Screws holding fabric bars to rails are shown - remove screw from all connection points to remove fabric for winter storage

Back of Zen - retracts and extends from this point

Fabric bar - connections along the projection of Zen