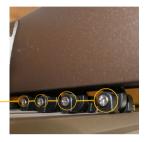

### Winter Removal Guidelines

Screws holding fabric bars to rails are shown - remove screw from all connection points to remove fabric for winter storage

Back of Zen - retracts and extends from this point

Fabric bar - connections along the projection of Zen