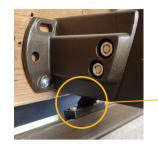

### Winter Removal Guidelines

Screws holding fabric bars to rails are shown - remove screw from all connection points to remove fabric for winter storage

Back of Zen - retracts and extends from this point