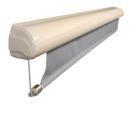

#### Available with or without a hood

cover!

- End caps dimensions 5.25" x 5.25" •
- Gap between fabric and cable is 2.5" •

WITHOUT HOOD COVER • not recommended for soffit mount

WITH HOOD COVER

**HEAVY DUTY** forged components for durability

**HIGH GRADE** powder coat finish

Wall

Soffit

The Apollo drop shade can be built at any width between 3ft and 20ft!