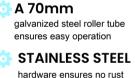

#### Available with or without a hood

cover!

- End caps dimensions 5.25" x 5.25" •
- Gap between fabric and cable is 2.5" •

WITHOUT HOOD COVER • not recommended for soffit mount

WITH HOOD COVER

**HEAVY DUTY** forged components for durability

**HIGH GRADE** powder coat finish

Wall

Soffit

The Apollo drop shade can be built at any width between 3ft and 20ft!