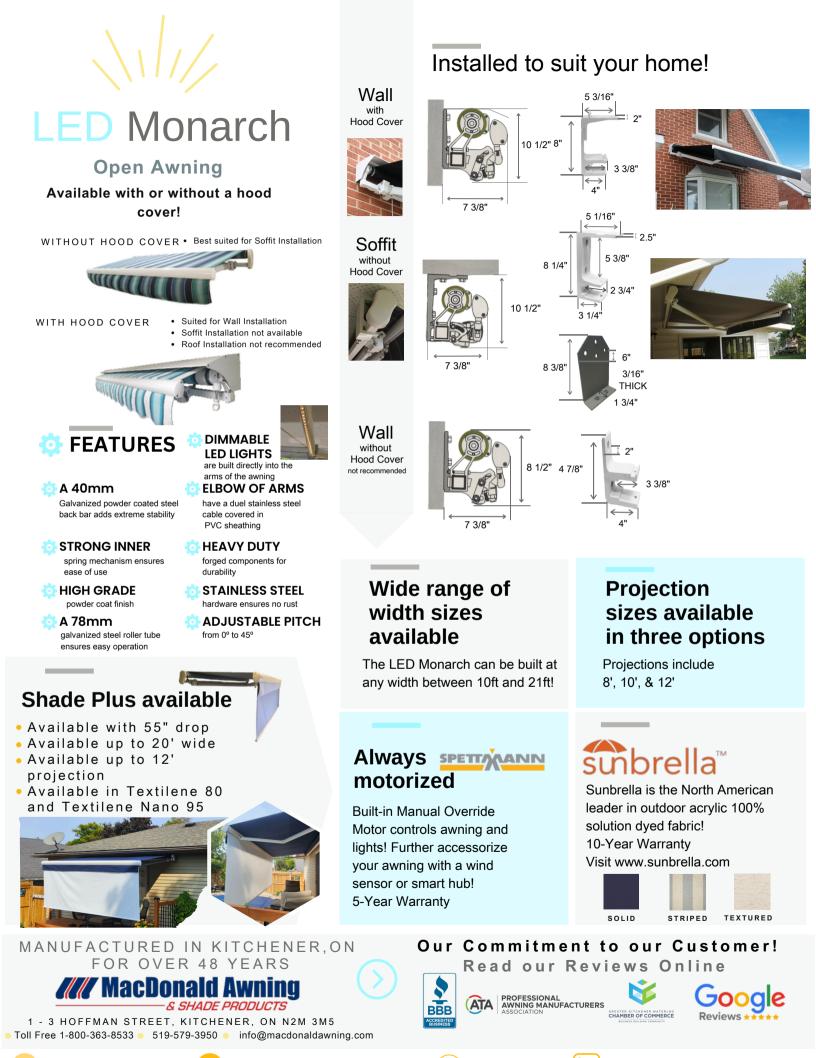

## LED MONARCH

## Your home is one of a kind and your awning should be too!

The LED Monarch Awning combines the best in German engineered components with Sunbrella acrylic fabric and Canadian manufacturing to bring you a custom-made awning with the added plus of LED lights! Ideal for increasing your enjoyment of your outdoor living space during the day and at night!

The elegant design, component durability and professionally installed awning increases the value of your home! Compliment your home with one of three frame colours!