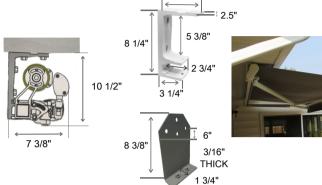

### **ELBOW OF ARMS**

have a duel stainless steel cable covered in PVC sheathing

**HEAVY DUTY** forged components for durability

STAINLESS STEEL hardware ensures no rust

Δ 40mm

Galvanized powder coated steel back bar adds extreme stability

**HIGH GRADE** powder coat finish

A 78mm

galvanized steel roller tube ensures easy operation