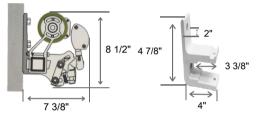

### **ELBOW OF ARMS**

have a duel stainless steel cable covered in PVC sheathing

**HEAVY DUTY** forged components for durability

STAINLESS STEEL hardware ensures no rust

Δ 40mm

Galvanized powder coated steel back bar adds extreme stability

**HIGH GRADE** powder coat finish

A 78mm

galvanized steel roller tube ensures easy operation