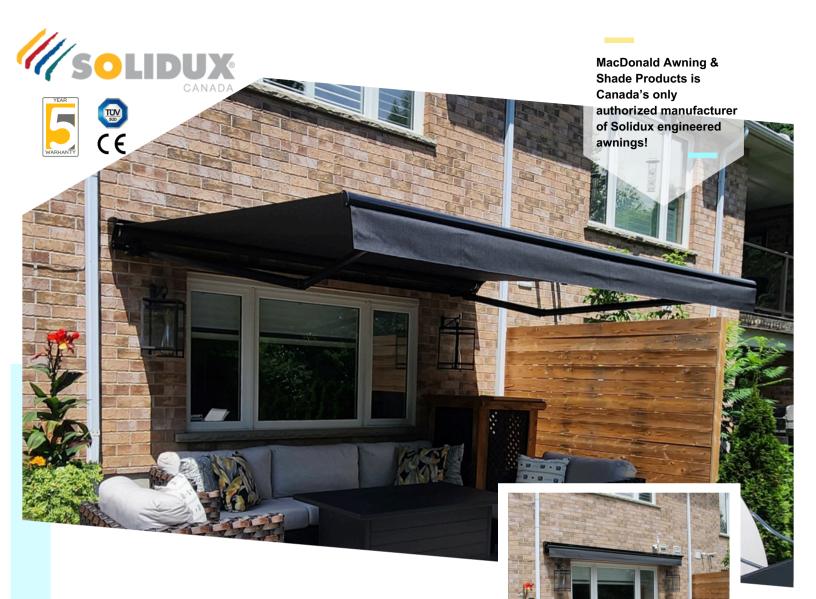

# MONARCH

Your home is one of a kind and your awning should be too!

The Monarch Awning combines the best in German engineered components with Sunbrella acrylic fabric and Canadian manufacturing to bring you a custom-made awning. Ideal for increasing your enjoyment of your outdoor living space!

The elegant design, component durability and professionally installed awning increases the value of your home!

Compliment your home with one of three frame colours!

WHITE

SAND

BLACK

**Contact Us** 

1-519-579-3950

To find the exclusive dealer in your area visit: macdonaldawning.com.dealers.html

LIFE'S COOLER IN THE SHADE!