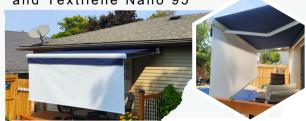

## Shade Plus available

- Available with 55" drop
- Available up to 20' wide
- Available up to 12' projection
- Available in Textilene 80 and Textilene Nano 95

# MONARCH

Your home is one of a kind and your awning should be too!

The Monarch Awning combines the best in German engineered components with Sunbrella acrylic fabric and Canadian manufacturing to bring you a custom-made awning. Ideal for increasing your enjoyment of your outdoor living space!