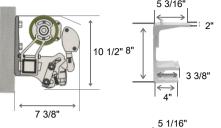

### **ELBOW OF ARMS**

have a duel stainless steel cable covered in PVC sheathing

**HEAVY DUTY** forged components for durability

STAINLESS STEEL hardware ensures no rust

Δ 40mm

Galvanized powder coated steel back bar adds extreme stability

**HIGH GRADE** powder coat finish

A 78mm

galvanized steel roller tube ensures easy operation