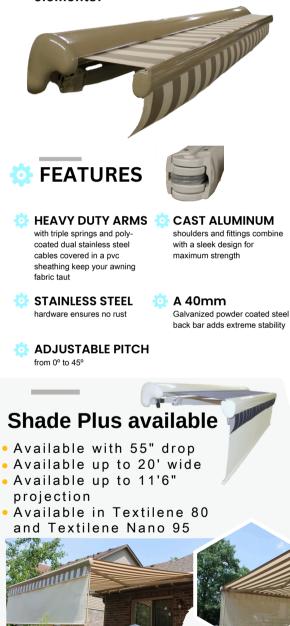

#### Semi-Cassette Awning

The Semi-Cassette, made up by a hood cover and lower extrusion, fully enclosing the fabric which offers superior protection from the elements!