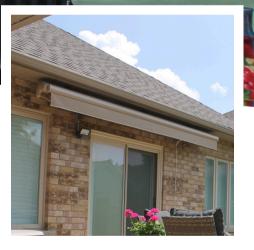

#### Semi-Cassette Awning

The Semi-Cassette, made up by a hood cover and lower extrusion, fully enclosing the fabric which offers superior protection from the elements!