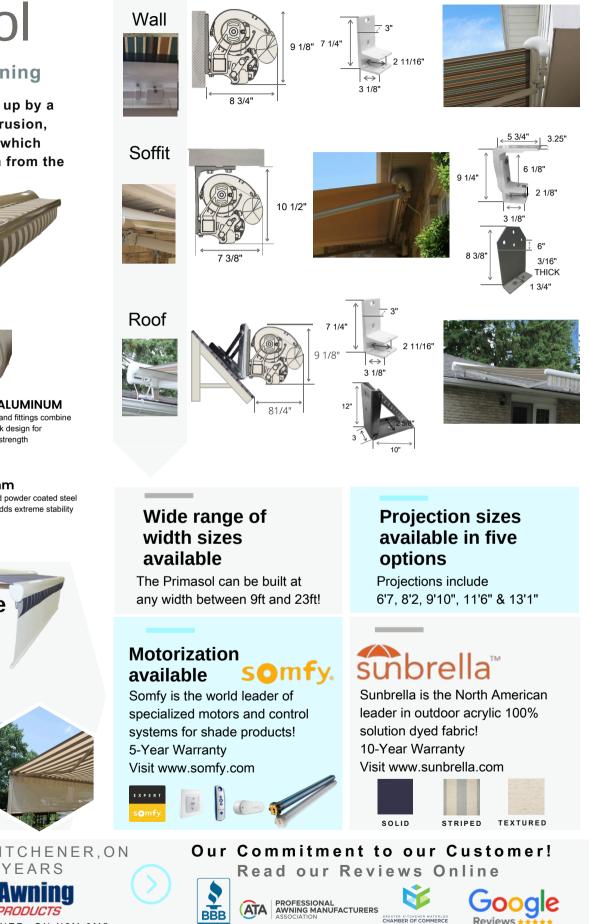

#### Semi-Cassette Awning

The Semi-Cassette, made up by a hood cover and lower extrusion, fully enclosing the fabric which offers superior protection from the elements!