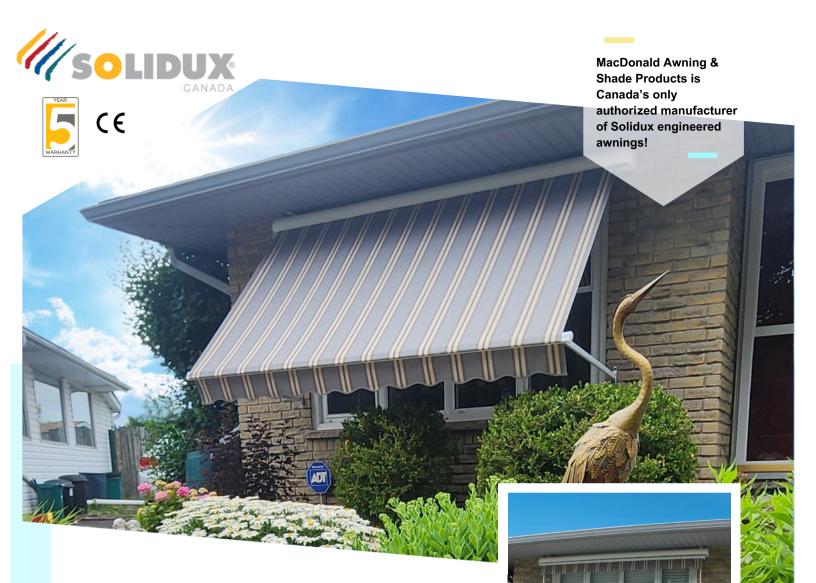

### **VENUS**

### Your home is one of a kind and your awning should be too!

Venus Drop Arm Awning prevent UV Rays and heat from entering your home. A great option for when shade is not always needed!

Keeping your house cooler and reducing your air conditioning costs!

The elegant design, component durability and professionally installed awning increases the value of your home!

Compliment your home with one of three frame colours!

WHITE

SAND

BLACK

Contact Us

1-519-579-3950

To find the exclusive dealer in your area visit: macdonaldawning.com.dealers.html

LIFE'S COOLER IN THE SHADE!

Available with or without a hood cover!